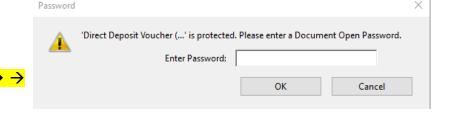

### Direct Deposit / Pay Stub Info

1. You will receive an email from our Payroll department

Crane, Heather

**Direct Deposit Notification** 

- 2. Open your email and the attachment.
- 3. Your password is always the last 4 of your SSN. then click OK.